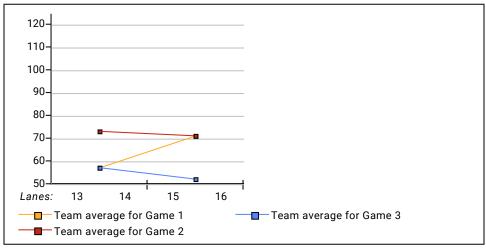

|        |
| 425s                              |        |
| 400s                              |        |
| below 400                         | 2      |
| 300s                              |        |
| 275s                              |        |
| 250s                              |        |
| 225s                              |        |
| 200s                              |        |
| 175s                              |        |
| 150s                              |        |
| 125s                              | 3      |
| 100s                              | 3      |
| below 100                         |        |
|                                   |        |

Tuesday 7:00 pm Limerick Bowl Lanes 13 - 14

#### Team Average vs Avg of Scores



# Average of Scores for Each Game



#### Amount Over/Under Team Average