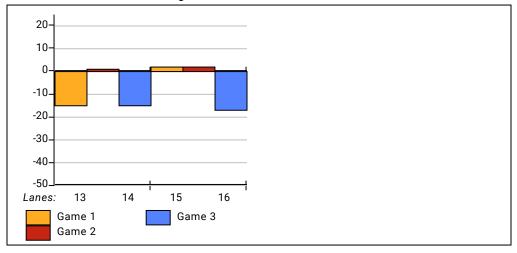

|        |
| 400s                              |        |
| below 400                         | 2      |
| 300s                              |        |
| 275s                              |        |
| 250s                              |        |
| 225s                              |        |
| 200s                              |        |
| 175s                              |        |
| 150s                              |        |
| 125s                              | 3      |
| 100s                              | 3      |
| below 100                         |        |
|                                   |        |

Tuesday 7:00 pm Limerick Bowl Lanes 13 - 14

#### Team Average vs Avg of Scores



# Average of Scores for Each Game



#### Amount Over/Under Team Average