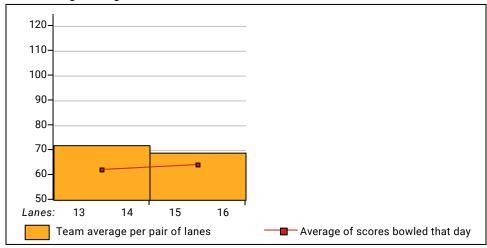

|        |
| 450s                              |        |
| 425s                              |        |
| 400s                              |        |
| below 400                         | 2      |
| 300s                              |        |
| 275s                              |        |
| 250s                              |        |
| 225s                              |        |
| 200s                              |        |
| 175s                              |        |
| 150s                              |        |
| 125s                              | 3      |
| 100s                              | 3      |
| below 100                         |        |
|                                   |        |

Tuesday 7:00 pm Limerick Bowl Lanes 13 - 14

#### Team Average vs Avg of Scores



# Average of Scores for Each Game



#### Amount Over/Under Team Average