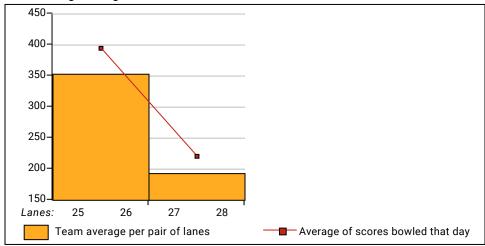

|             |
| 400s                              |             |
| below 400                         |             |
| 300s                              |             |
| 275s                              |             |
| 250s                              | 1           |
| 225s                              | 5           |
| 200s                              | 4           |
| 175s                              | 5           |
| 150s                              |             |
| 125s                              |             |
| 100s                              |             |
| below 100                         |             |
|                                   |             |

Wednesday 7:25 pm Limerick Bowl Lanes 25 - 28

## Team Average vs Avg of Scores



## Average of Scores for Each Game



#### Amount Over/Under Team Average