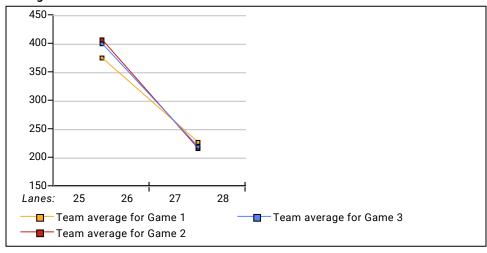

|
| 400s                              |             |
| below 400                         |             |
| 300s                              |             |
| 275s                              |             |
| 250s                              | 1           |
| 225s                              | 5           |
| 200s                              | 4           |
| 175s                              | 5           |
| 150s                              |             |
| 125s                              |             |
| 100s                              |             |
| below 100                         |             |
|                                   |             |

Wednesday 7:25 pm Limerick Bowl Lanes 25 - 28

## Team Average vs Avg of Scores



## Average of Scores for Each Game



#### Amount Over/Under Team Average