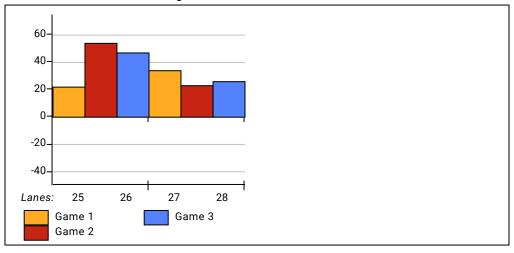

|             |
| below 400                         |             |
| 300s                              |             |
| 275s                              |             |
| 250s                              | 1           |
| 225s                              | 5           |
| 200s                              | 4           |
| 175s                              | 5           |
| 150s                              |             |
| 125s                              |             |
| 100s                              |             |
| below 100                         |             |
|                                   |             |

Wednesday 7:25 pm Limerick Bowl Lanes 25 - 28

## Team Average vs Avg of Scores



## Average of Scores for Each Game



#### Amount Over/Under Team Average